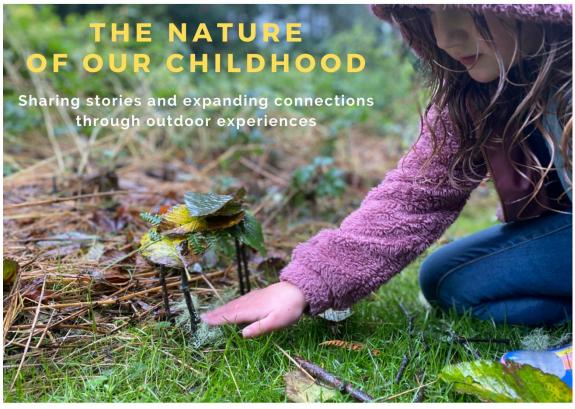

After the presentation, we will gather in groups to discuss and share with each other our stories and connections, both past and present. We will end the hour with an encouragement from our Nature Nuts instructors to add to your experiences outdoors during the coming months with The Nature of Bainbridge Island scavenger hunt.